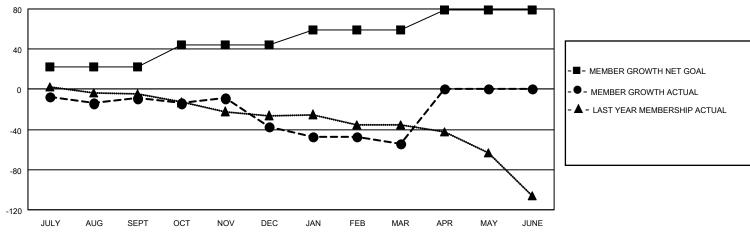

## District 105CN

| Clubs                 |               |           |               | Members RESULTS FOR 2021-2022 |                        |                         |                                                    |
|-----------------------|---------------|-----------|---------------|-------------------------------|------------------------|-------------------------|----------------------------------------------------|
| RESULTS FOR 2021-2022 |               |           |               |                               |                        |                         |                                                    |
| QUARTER               | NEW CLUB GOAL | NEW CLUBS | DROPPED CLUBS | QUARTER MEME                  | BER GROWTH NET<br>GOAL | MEMBER GROWTH<br>ACTUAL | DROPPED<br>MEMBERS ACTUAI<br>(including transfers) |
| JULY/AUG/SEPT         | 0             | 0         | 2             | JULY/AUG/SEPT                 | 22                     | 14                      | 19                                                 |
| OCT/NOV/DEC           | 0             | 0         | 0             | OCT/NOV/DEC                   | 22                     | 30                      | 47                                                 |
| JAN/FEB/MAR           | 0             | 0         | 1             | JAN/FEB/MAR                   | 15                     | 22                      | 32                                                 |
| APR/MAY/JUNE          | 1             | 0         | 0             | APR/MAY/JUNE                  | 20                     | 0                       | 0                                                  |